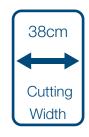

## Specification

| Engine Capacity | 26cc         |
|-----------------|--------------|
| Fuel Capacity   | 500ml        |
| Starting System | Recoil       |
| Cutting Width   | 380mm        |
| Gross Weight    | 5kg          |
| Engine          | Hyundai 26co |